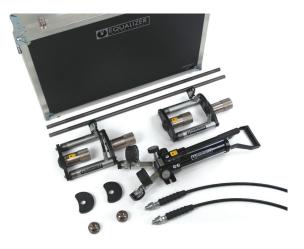

# KIT CONTENTS | MAXI

2 x FC10TE Tool

- 4 x 700 bar (10 000 psi) 5 T Hydraulic Cylinders
- 2 x 700 bar (10 000 psi) Hydraulic Hose, 2 m (78.7")
- 1 x 700 bar (10 000 psi) HP550D Sealed Hand Pump with Gauge
- 1 x Instruction Manual
- 1 x Carry Case with Foam Inserts

PRODUCT CODE: FC10TEMAX

info@equalizerinternational.com www.equalizerinternational.com