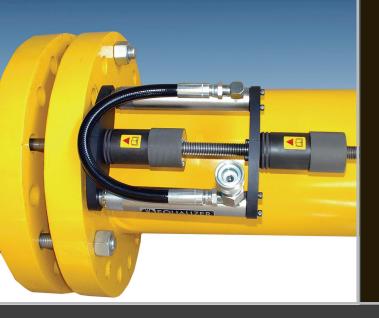

# FC10TE HYDRAULIC FLANGE CLOSING TOOL

CLOSING FORCE: 10 T (100 kN) per tool CLOSING DISTANCE: From 600 mm to 0 mm (23.6″ - 0″)

TOOL WEIGHT:

11 kg (24.3 lb)

STANDARD | MAXI KIT

## RANGE OF APPLICATION

The FC10TE is applicable to all flanges with a bolt hole diameter of 25.4 mm (1") or greater. This includes ANSI, DIN, SPO, ASME and BS flanges.

For a detailed range of application please refer to the FC10TE instruction manual.