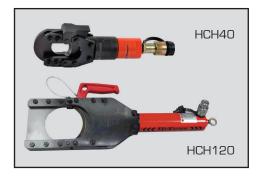

## HCH - HYDRAULIC CUTTER HEADS

The HCH cutter head range cuts a wide range of materials and offers 2 models with similar features to the CT range of self-contained cutters. A comprehensive range of suitable manually operated and powered hydraulic pumps suitable for use with Hi-Force HCH cutters is detailed on pages 29 to 50.

Cutting capacity up to 120mm diameter

Working pressure 700 Bar