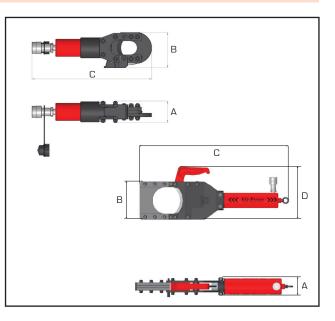

| Model<br>number | Cutting<br>force<br>tonnes | Weight<br>kg | Di<br>A | mensio<br>B | ins in m<br>C | nm<br>D |
|-----------------|----------------------------|--------------|---------|-------------|---------------|---------|
| HCH40           | 7                          | 2.8          | 60      | 101         | 330           | -       |
| HCH120          | 13                         | 15.0         | 80      | 178         | 702           | 248     |