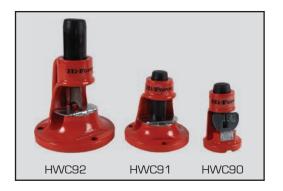

## HWC - HAMMER BLOW WIRE ROPE AND CABLE CUTTERS

Highly cost efficient impact design Cutting capacity up to 38mm diameter wire rope Portable and lightweight

The Hi-Force HWC range of highly cost effective hammer blow cutters is manufactured from high quality, shock resistant, ductile iron and is fitted with replaceable cutting blades made from tool steel. The cutting blades are retained in the housing at the moment of impact, ensuring absolute safety. These cutters offer a considerable time saving over conventional axe, chisel and hacksaw methods.

| Cutting capacity |                   |                                        |              |  |  |  |  |
|------------------|-------------------|----------------------------------------|--------------|--|--|--|--|
| Model<br>number  | Wire rope Ø<br>mm | Electric cable<br>mcm* mm <sup>2</sup> | Weight<br>kg |  |  |  |  |
| HWC90            | 19                | 250 127                                | 3.2          |  |  |  |  |
| HWC91            | 27                | 300 152                                | 7.0          |  |  |  |  |
| HWC92            | 38                | 750 380                                | 13.0         |  |  |  |  |