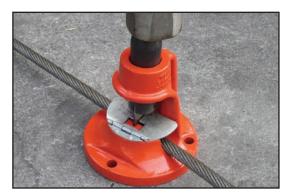

## HWC - HAMMER BLOW WIRE ROPE AND CABLE CUTTERS

Highly cost efficient impact design Cutting capacity up to 38mm diameter wire rope Portable and lightweight

The Hi-Force HWC range of highly cost effective hammer blow cutters is manufactured from high quality, shock resistant, ductile iron and is fitted with replaceable cutting blades made from tool steel. The cutting blades are retained in the housing at the moment of impact, ensuring absolute safety. These cutters offer a considerable time saving over conventional axe, chisel and hacksaw methods.