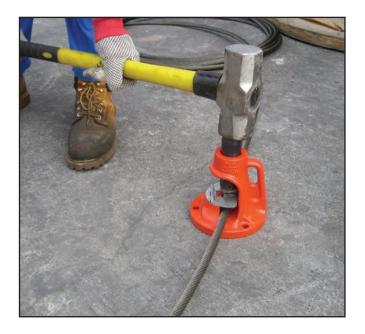

## HWC - HAMMER BLOW WIRE ROPE AND CABLE CUTTERS

Highly cost efficient impact design Cutting capacity up to 38mm diameter wire rope Portable and lightweight

The Hi-Force HWC range of highly cost effective hammer blow cutters is manufactured from high quality, shock resistant, ductile iron and is fitted with replaceable cutting blades made from tool steel. The cutting blades are retained in the housing at the moment of impact, ensuring absolute safety. These cutters offer a considerable time saving over conventional axe, chisel and hacksaw methods.