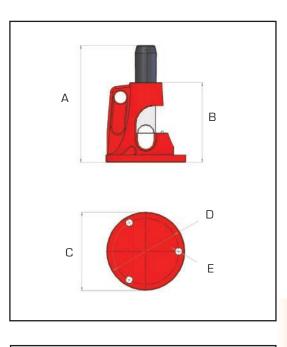

| Dimensions in mm |     |     |     |     |  |  |
|------------------|-----|-----|-----|-----|--|--|
| А                | В   | С   | D   | E   |  |  |
| 225              | 140 | 88  | N/A | N/A |  |  |
| 245              | 154 | 160 | 148 | 14  |  |  |
| 285              | 195 | 195 | 164 | 18  |  |  |