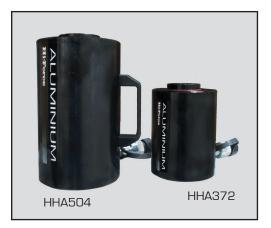

## HHA - SINGLE ACTING HOLLOW PISTON ALUMINIUM CYLINDERS

Capacities from 18 to 52 tonnes

Stroke lengths from 51 to 105mm

Working pressure 700 Bar

The HHA range of single acting hollow piston aluminium cylinders are specifically designed for applications where weight and ease of positioning are of prime importance. Similar in design to the HHS range, the HHA cylinder models have a hollow piston to enable a rod or cable to be passed through the entire cylinder length making it suitable for applications where a pulling force is required. All models are supplied with a hard anodised, wear resistant, piston rod and cylinder body and a steel cylinder base protection plate. Available lifting capacities range from 18 to 52 tonnes, at maximum working pressure of 700 Bar.

| Model<br>number | Capacity<br>tonnes | Stroke<br>mm | Oil cap.<br>cm <sup>3</sup> | Cyl. eff.<br>area cm² | Weight<br>kg |
|-----------------|--------------------|--------------|-----------------------------|-----------------------|--------------|
| HHA182          | 18                 | 51           | 129                         | 25.2                  | 3.6          |
| HHA372          | 37                 | 51           | 266                         | 52.1                  | 7.2          |
| HHA504          | 52                 | 105          | 765                         | 72.8                  | 13.4         |