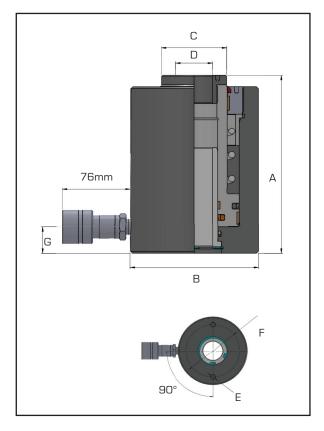

| Dimensions in mm (unless otherwise stated) |     |    |    |        |       |    |  |  |  |
|--------------------------------------------|-----|----|----|--------|-------|----|--|--|--|
| А                                          | В   | С  | D  | E      | F     | G  |  |  |  |
| 175                                        | 98  | 45 | 26 | M8x10  | 66.0  | 26 |  |  |  |
| 193                                        | 136 | 69 | 39 | M10x15 | 105.0 | 32 |  |  |  |
| 280                                        | 160 | 79 | 51 | M10x15 | 130.2 | 39 |  |  |  |