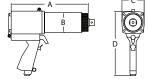

## FRL Unit:

- Low weight tool holder made from high-density polypropylene
- Includes pressure gauge, filter, regulator and oiler

| PART<br>NUMBER | TOOL<br>MODEL | DRIVE<br>SIZE | TORQI<br>LOW | JE (FT.)<br>HIGH | RPM | WEIGHT<br>(lbs.) | NOISE<br>LEVEL | DIMENSION<br>A | DIMENSION<br>B | DIMENSION<br>C | DIMENSION<br>D |
|----------------|---------------|---------------|--------------|------------------|-----|------------------|----------------|----------------|----------------|----------------|----------------|
| 10644          | 10GX-2        | 0.75"         | 350          | 1000             | 85  | 9.9              | 80 db          | 10.3"          | 2.5"           | 2.75"          | 8.1"           |
| 17068          | 15DX-2        | 1.0"          | 500          | 1500             | 50  | 10.5             | 80 db          | 9.9"           | 2.7"           | 2.75"          | 8.1"           |
| 19773          | 25GX-2        | 1.0"          | 700          | 2500             | 44  | 16.6             | 80 db          | 12.0"          | 3.1"           | 3.3"           | 10.0"          |
| 24950          | 30DX-2        | 1.0"          | 1000         | 3000             | 49  | 16.1             | 80 db          | 12.2"          | 3.2"           | 2.75"          | 3.2"           |