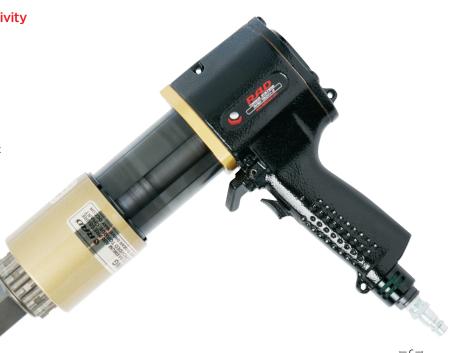

## Extreme duty torque wrenches with high RPM productivity

RAD High Speed torque wrenches incorporate a precisionengineered high-speed gearbox designed for faster run down and quick reaction point positioning on time sensitive bolting applications.

• The two-speed models feature a unique full automatic gearbox design, eliminating the time consuming switch between high and low speed gear.